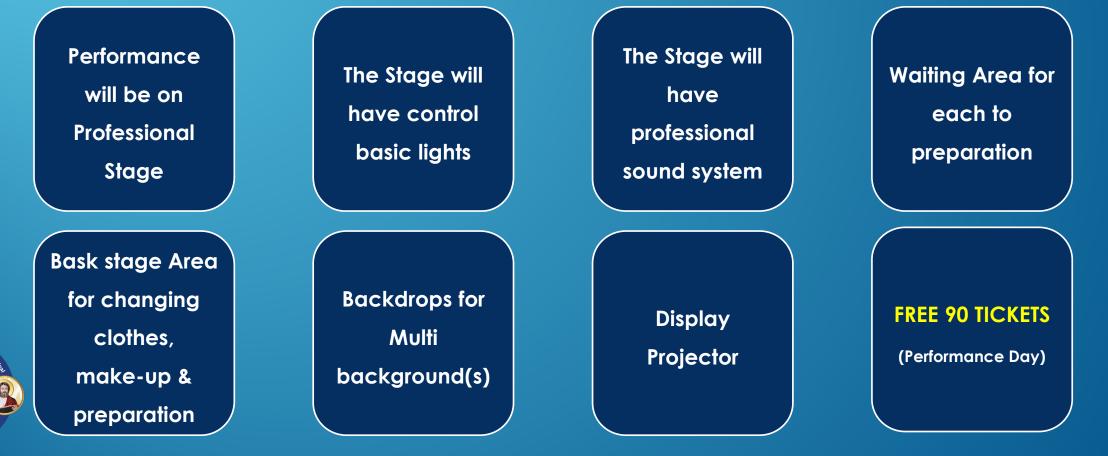

# **THEATRE FESTIVAL**

Melbourne Churches will be offered the following as part of the theatre performance for this year in the summer festival