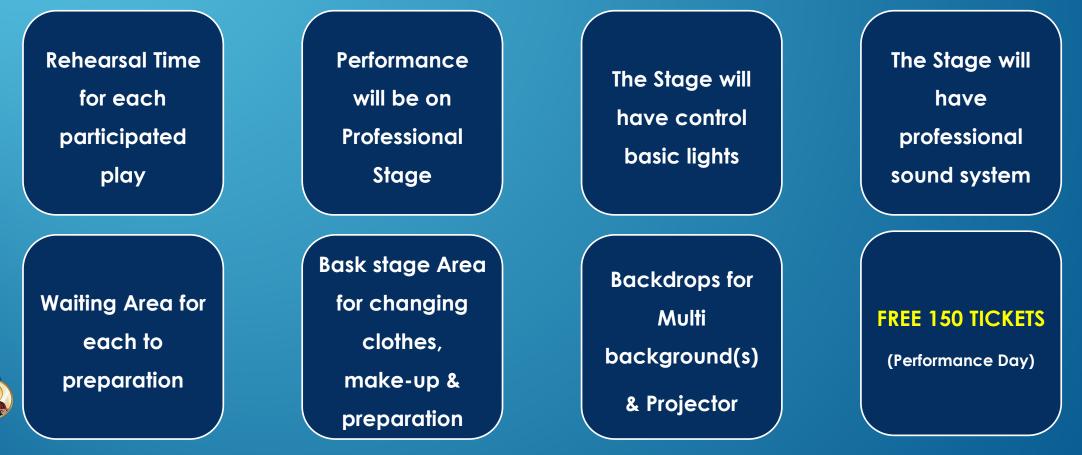

# **THEATRE FESTIVAL**

Melbourne Churches will be offered the following as part of the theatre performance for this year in the summer festival

#### **THEATRE FESTIVAL – TICKETS PACKAGES**

If your church requires additional tickets for the day to accommodate more

audience (parents, servants, children) you can order from the following options

| 25 Tickets | 60 Tickets | 100 Tickets |
|------------|------------|-------------|
| \$30.00    | \$70.00    | \$120.00    |