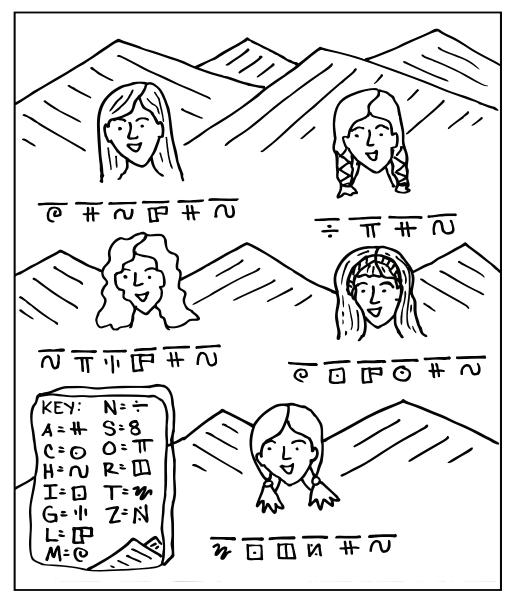

Use the key match the correct symbol to the corresponding letter to discover the names of Zelophehad's five daughters

|             |      | <br> |
|-------------|------|------|
|             | <br> | <br> |
|             |      | <br> |
|             |      |      |
|             |      | <br> |
|             |      |      |
|             |      |      |
| -           |      |      |
|             |      | <br> |
| <del></del> |      |      |
|             |      | <br> |
|             | <br> |      |
|             |      |      |
|             | <br> | <br> |
| <u>-</u>    | <br> | <br> |
|             |      |      |
|             | <br> | <br> |
|             |      |      |
|             |      |      |
|             |      |      |
|             |      | <br> |
|             | <br> |      |
|             |      | <br> |
|             |      | <br> |
|             | <br> | <br> |
|             | <br> | <br> |