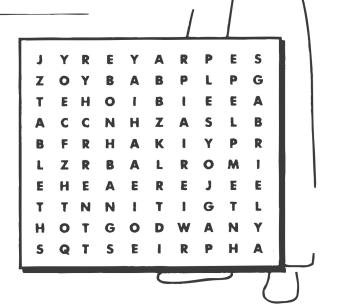

#### **Word List**

AFRAID
ANGEL
BABY
ELIZABETH
GABRIEL
GOD
JOHN
JOY
PRAYER
PRIEST
SILENT
SON
SPEAK
TABLET

**TEMPLE** 

Important words from the Bible story of John's birth are hidden in this word hunt. See how many you can find, reading forward and backward, up and down, and diagonally.