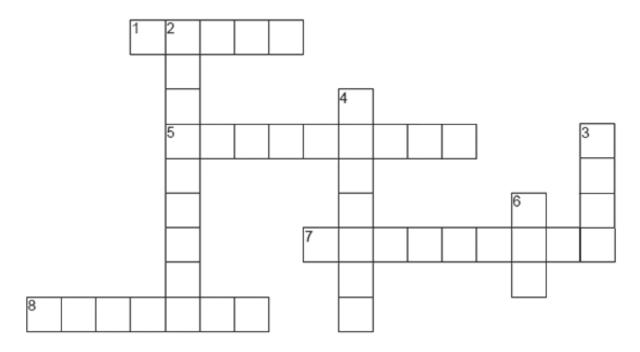

#### **ACROSS**

- Kind and gentle treatment of another person
- 5. The father of John the Baptist
- 7. To be forgiven of our sin
- 8. One who speaks for God

#### DOWN

- 2. The mother of John the Baptist
- 3. The one who prepared the way for Jesus
- 4. To make ready
- 6. To disobey God's law

| ZACHARIAS. | MERCY | SALVATION | PREPARE |
|------------|-------|-----------|---------|
| ELIZABETH  | SIN   | JOHN      | PROPHET |